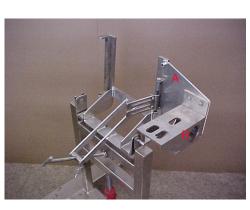

Optional bracket (A) for bag tensioner unit (B).

The closer mounts to the stand with the same brackets as it would mount to a conveyor.

The stand is universal; right or left handed closers can be used.

1-800-277-2290 • 503-648-9967 • 503-640-3846 (Fax) • www.RyanSlicer.com P.O. Box 1960 Hillsboro, OR 97123-1960 USA