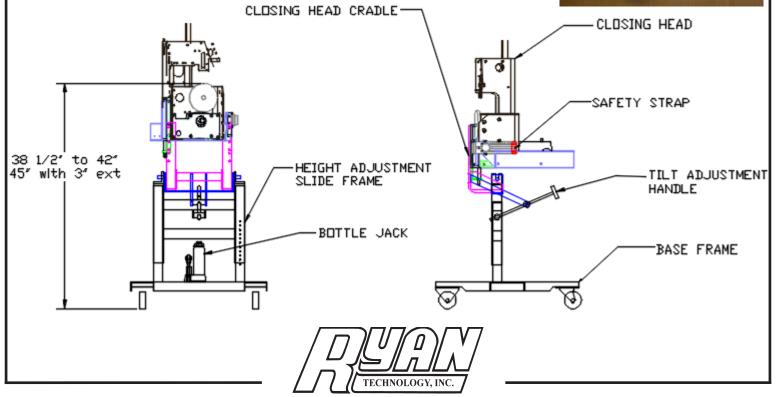

## Mobile, adjustable stand for Model 872, 873, 893 & 910 narrow mount automatic Kwik Lok machines. Stainless version now available in 2022!

<u>Standard Features:</u> 3" casters with lock Nickle plated steel frame Adjustable for height and tilt

Optional bracket (A) for bag tensioner unit (B).

The closer mounts to the stand with the same brackets as it would mount to a conveyor.

The stand is universal; right or left handed closers can be used.

1-800-277-2290 • 503-648-9967 • 503-640-3846 (Fax) • www.RyanSlicer.com P.O. Box 1960 Hillsboro, OR 97123-1960 USA