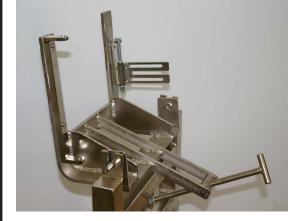

Optional bracket (A) for bag tensioner unit (B).

The closer mounts to the stand with the same brackets as it would mount to a conveyor.

The stand is universal; right or left handed closers can be used.

1-800-277-2290 • 503-648-9967 • 503-640-3846 (Fax) • www.RyanSlicer.com P.O. Box 1960 Hillsboro, OR 97123-1960 USA