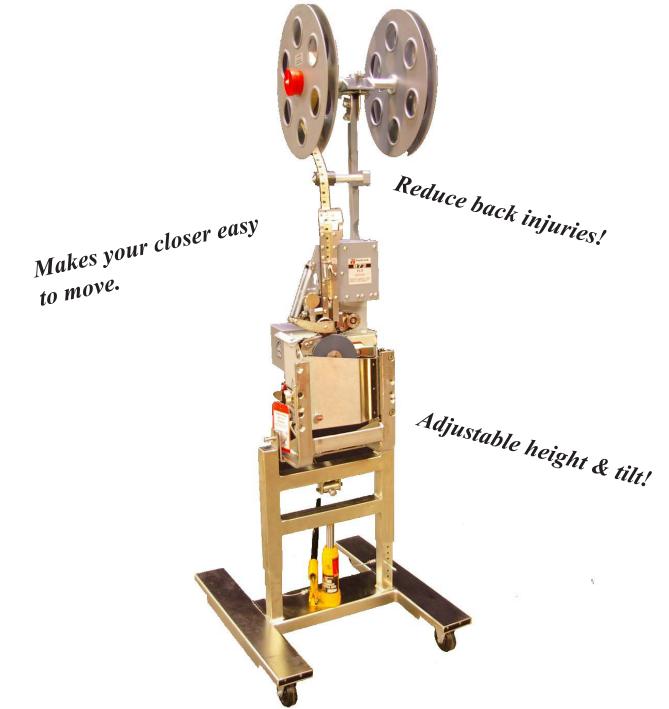

## **Product Specification Sheet**

**Bag Closer Stand** 

Mobile, adjustable stand for Model 872, 873, 893 & 910 narrow mount automatic Kwik Lok machines. Stainless version now available in 2022!

## Mobile, adjustable stand for Model 872, 873, 893 & 910 narrow mount automatic Kwik Lok machines. Stainless version now available in 2022!

<u>Standard Features:</u> 3" casters with lock Nickle plated steel frame Adjustable for height and tilt