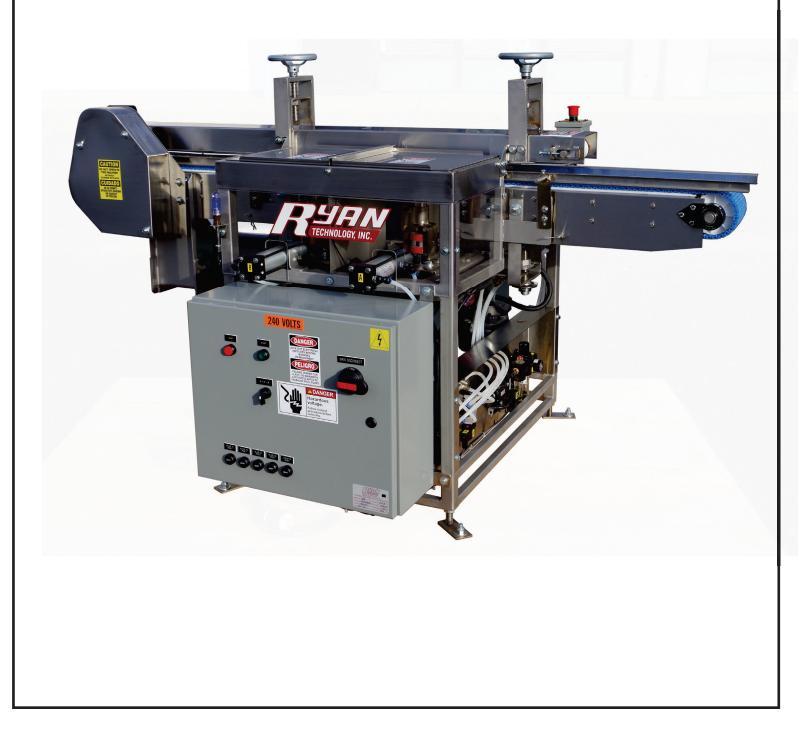

## **Product Specification Sheet**

Ryan Model 892 Center-Hinge Butterflytm Slicer

## Ryan Model 892 Center-Hinge Butterflytm Slicer

High-speed single-line horizontal slicer for bagels, English muffins, buns, croissants, etc.

Capacity: Up to 400 units per minute. Will handle product up to 6" in width and 3" tall.

Standard Features:

6" wide conveyor with Intralox Friction Top blue high performance rubber & polypropylene Adjustable upper conveyor to slow product after blades

Stainless steel frame and conveyors

1 HP motors on blades with brakes to stop blades within one revolution upon shut-down Coded magnetic safety switches on blade access doors that allow operation only when door are closed

Four 12" circular saw blades

Air-operated blade change system (60 lb.+ air supply needed)

Air pressure regulator and oiler on board

Adjustable for cut height, depth, and product width

Factory adjustable conveyor speed

3-Phase power (208, 240, 480 volt) 20 amp

Adjustable conveyor bed height via screw-in-type feet

Options:

Ryton-coating on blades Conveyor bed adjustable height for blade cut Conveyor variable speed drive