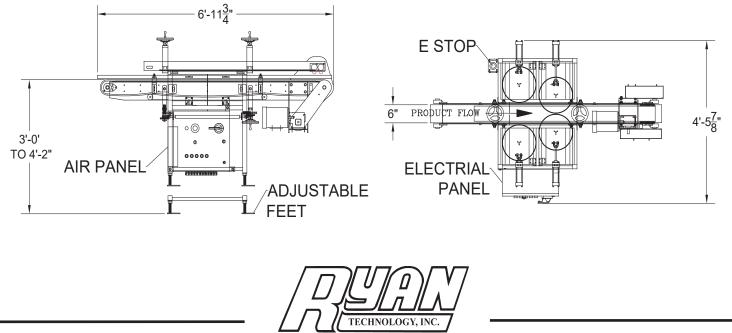

Standard Features:

6" wide conveyor with Intralox Friction Top blue high performance rubber & polypropylene Adjustable upper conveyor to slow product after blades

Stainless steel frame and conveyors

1 HP motors on blades with brakes to stop blades within one revolution upon shut-down Coded magnetic safety switches on blade access doors that allow operation only when door are closed

Four 12" circular saw blades

Air-operated blade change system (60 lb.+ air supply needed)

Air pressure regulator and oiler on board

Adjustable for cut height, depth, and product width

Factory adjustable conveyor speed

3-Phase power (208, 240, 480 volt) 20 amp

Adjustable conveyor bed height via screw-in-type feet

Options:

Ryton-coating on blades Conveyor bed adjustable height for blade cut Conveyor variable speed drive