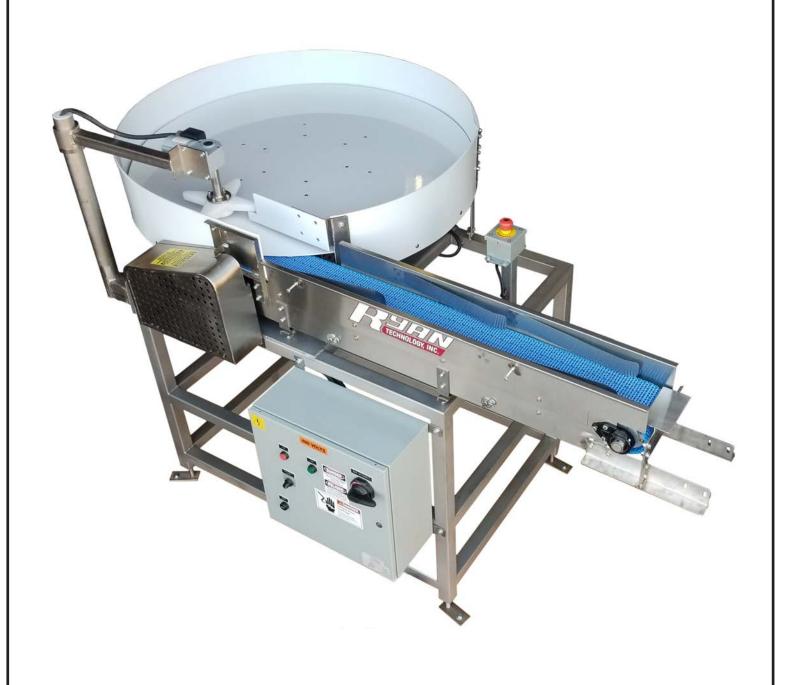

## Ryan Model 797 Rotary Table In-Feed Unit

Rotary table unit to direct product into a single-line.

Capacity: Up to 8000 units per hour depending on product and in-feed method. Will handle product up to 6" in width, 3" tall, and 24" long.

## **Standard Features:**

4 foot diameter rotary table
6" wide conveyor with Intralox friction top chain
Stainless steel tubular frame
3-Phase power 15 amp
Adjustable rigid feet

## Options:

Turn table/conveyor variable speed drive In-feed conveyor up to 40" wide, level or inclinded

In-table in-feed product guide (for sub-roll-type products)

Right-hand or left-hand configuration (left-hand shown)