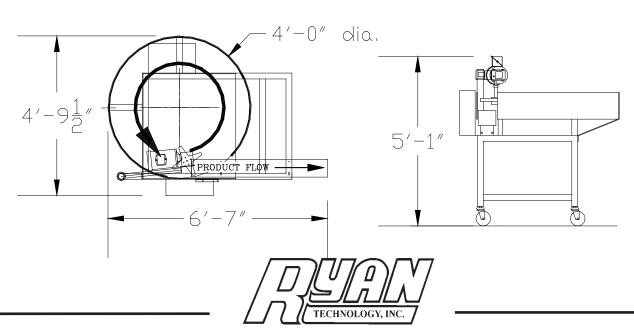

## **Standard Features:**

4 foot diameter rotary table
6" wide conveyor with Intralox friction top chain
Stainless steel tubular frame
3-Phase power 15 amp
Adjustable rigid feet