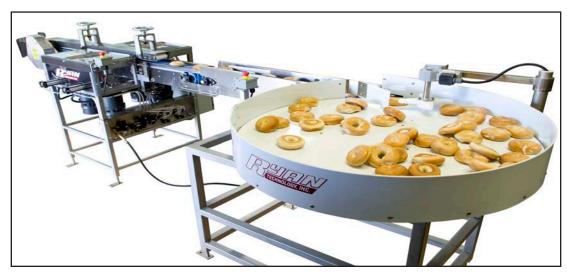

## Ryan Model 797 Rotary Table In-Feed Unit

Rotary table unit to direct product into a single-line.

Capacity: Up to 8000 units per hour depending on product and in-feed method. Will handle product up to 6" in width, 3" tall, and 24" long.

©8/2019

Wash down upgrade available

[ Shown below feeding a Model 892 Slicer]